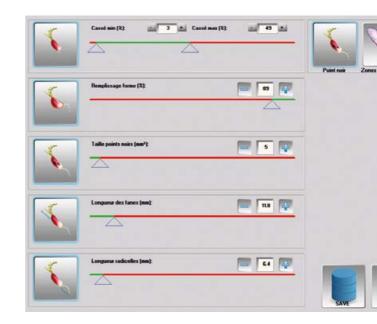

# A SIMPLE AND CUSTOMIZED INTERFACE

| Cutting | and | robot | guidanc | e |
|---------|-----|-------|---------|---|
|---------|-----|-------|---------|---|