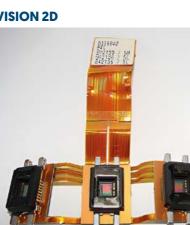

# **"MADE IN" VISIONERF**

**VISION 3D** 

**VISION 2D** 

Cirrus3D static laser

2D linar or prismatic sorting technology

PACKING

a lamb's lettuce sorting application