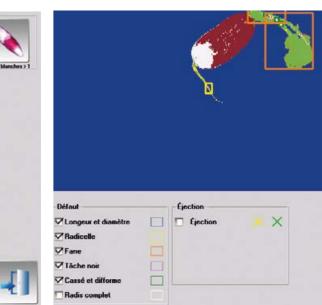

# A SIMPLE AND CUSTOMIZED INTERFACE

| Cutting | and | robot | guidanc | e |
|---------|-----|-------|---------|---|
|---------|-----|-------|---------|---|