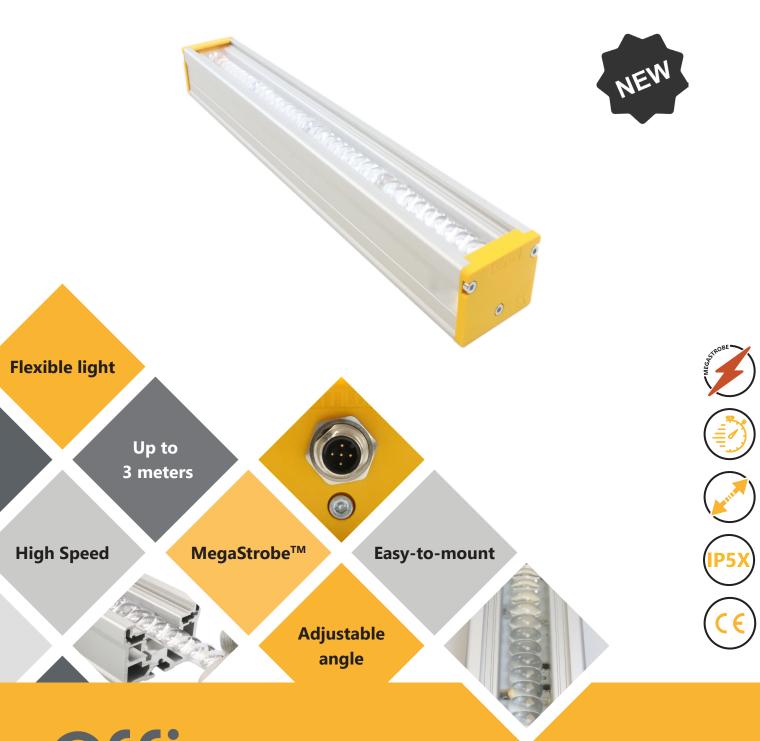

## MegaStrobe

A TECHNOLOGY BY STILLIE

Thanks to the new MegaStrobe™ technology, short and intense light pulses can be delivered at high frequencies with a fast response time. Even small details on large fast-moving packages can be captured with high contrast and blur-free.

Standard EFFI-FLEX MegaStrob

MegaStrobe EFFI-FLEX-LG

Optical Flexibility

Without polarizer

With polarizer

Adjust yourself the emitting angle and the diffusion of the light so it can fit your application requirements.

Insert an additionnal accessory like the polarizer to remove the glare and get contrasted image with high repeatability.

Fast response time for fast moving packages

Flexible size, up to 3 meters for large items