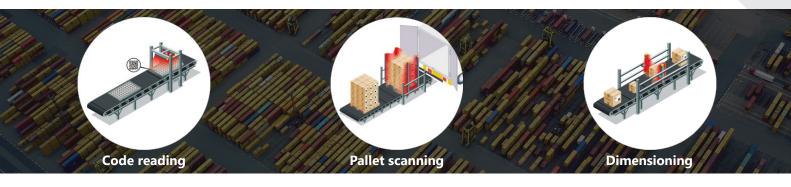

#### LIGHTING FOR THE LOGISTICS INDUSTRY

Machine vision improves traceability and efficiency in logistics operations by automating key inspection tasks. Lighting plays an important role in machine vision for logistics application. It has to deliver sufficient light to the scene so that the resulting images have the best contrast as possible at high rate.

Inspection systems can be deployed at multiple stages of the warehouse management cycle, from receiving to shipping. Systems with built-in illumination is necessary to image target information, such as barcodes or labels.