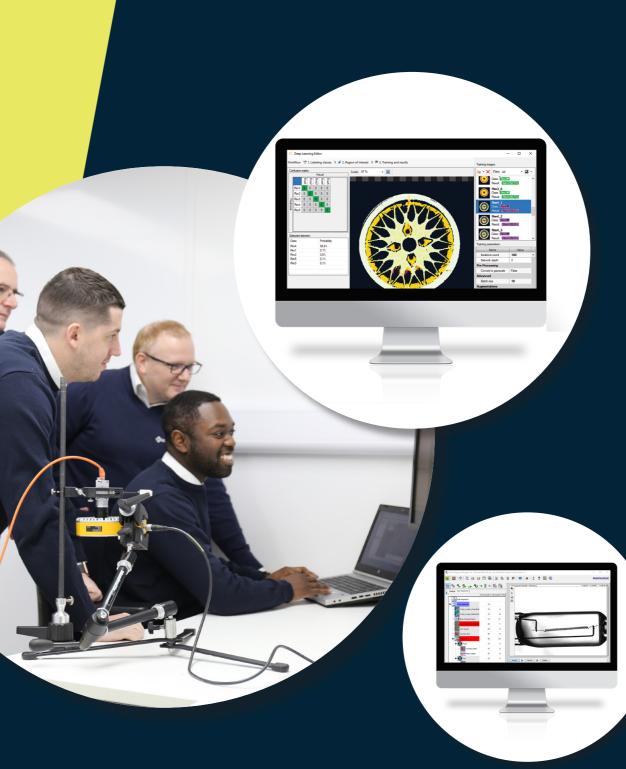

#### Deep Learning Add-on

Deep Learning Add-on is a new breakthrough in machine vision applications. It is a set of ready-made tools which are trained with Good and Bad samples, and which then detect defects or features automatically. Internally it uses large neural network structures, designed and optimized by our research team for use in industrial inspection systems. For the user, however, they are provided as simple filters with very few parameters, and with easy-to-use graphical tools for convenient execution of the training process.

Deep Learning Add-on truly embodies the main principles of Adaptive Vision Studio:

Intuitive - can be used even by users with no programming skills

Powerful - unleashing advanced capabilities of neural networks Adaptable - deep learning models can be retrained to include new features.

#### Datalogic Impact Software

With over 120 inspection tools and 50 user interface controls, Impact Software allows users to create unique inspection programs and develop user interfaces quickly and easily. All this can be done without the loss of flexibility like traditional configurable systems, or the need for vast amounts of development time like traditional SDK environments. Impact Software powers the full line of integrated vision solutions, from simple to complex. The investment in software and training is preserved as inspections grow. Programs for the same inspections can be easily shared or transferred across multiple inspection points within the factory.

Impact Software has hundreds of image processing and analysis tools which make it easy to:

enhance images locate features

measure objects

check for presence

read text and bar codes.