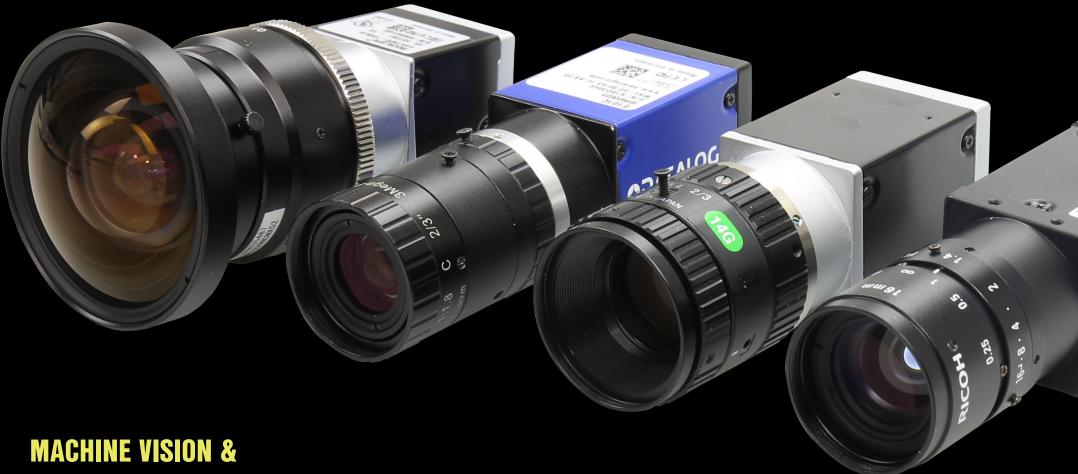

# CAMERAS

- VGA to 61MP
- GigE, USB3, Camera Link, CoaXPress, BCON
- Up to 520fps
- Colour & Mono
- Machine vision cameras from Basler, Datalogic & Sony.

# LENSES

- High quality and cost effective
- Manual & Auto Iris
- 10MP+ models
- High vibration models
- Specialist model and custom configurations

Wide range of machine vision lenses from Azure, Basler, Kowa and Ricoh and many more.

# ILLUMINATION

- Huge and varied product range
- Large choice of wave lengths
- High IP rating options
- Adaptable and configurable

Vast range of machine vision lighting from Advanced Illumination, Basler (CCS), Effilux and others.