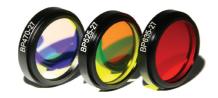

# **OPTICAL FILTERS**

- Bandpass, longpass, shortpass
- Polarising, chromatic and neutral density
- Range of sizes for thread mount and slip mount
- Non-standard shapes and sizes available

Optical filters from Midwest Optical, Effilux and Ricoh.