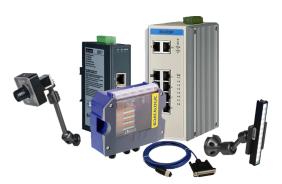

## **CODE READERS – LASER**

- Excellent high speed 1D code reading
- Linear or Raster
- Built in Profinet & ETHERNET/IP\*
- Full omni-directional pallet scanning

High performance laser scanners for 1D industrial barcode applications.

# CODE READERS – IMAGE BASED

- Robust omni-directional 1D/2D code reading
- High power, DPM & polarised lighting options
- Built in Profinet & ETHERNET/IP\*
- Easy to set up via DL.CODE

High performance 1D/2D imagers for industrial barcode applications.

## **CODE READERS – HANDLED** AND EMBEDDED

- DPM options
- 1D & 2D scanning options
- Industrial IP rating and enclosure rating
- Embedded scan engines for Kiosk and OEM installations

Industrial, general purpose and embedded hand held 1D/2D scanners.

# **MACHINE VISION ACCESSORIES**

- Camera mounting kits
- Ethernet switches
- Interconnection cables
- I/O modules
- Enclosures

A wide range of complimentary accessories for a total machine vision solution.