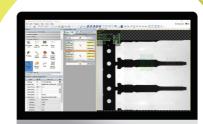

#### **Adaptive Vision Studio**

Powerful data-flow based software designed for all machine vision applications. Adaptive Vision Studio does not require programming skills, but it is still extremely fast, highly flexible and allows the rapid development and deployment of vision inspection solutions.

Drag & drop programming – Choose the analysis tool and connect them with each other. You can focus all your attention on computer vision and not coding.

You can see everything - Inspection results are visualized on multiple configurable data previews; and when a parameter in the program is changed, you can see the previews updated in real time.