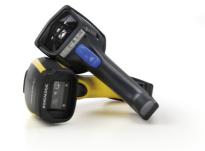

## **CODE READERS – HANDLED** AND EMBEDDED

- DPM options
- 1D & 2D scanning options
- Industrial IP rating and enclosure rating
- Embedded scan engines for Kiosk and OEM installations

Industrial, general purpose and embedded hand held 1D/2D scanners.