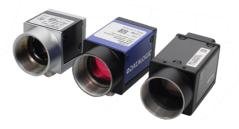

# CAMERAS

- VGA to 61MP
- GigE, USB3, Camera Link, CoaXPress, BCON
- Up to 520fps
- Colour & Mono
- Machine vision cameras from Basler, Datalogic & Sony.