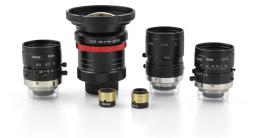

# LENSES

- High quality and cost effective
- Manual & Auto Iris
- 10MP+ models
- High vibration models
- Specialist model and custom configurations

Wide range of machine vision lenses from Azure, Basler, Kowa and Ricoh and many more.