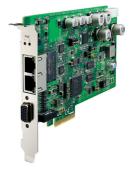

# FRAME GRABBERS

- CameraLink
- CoaXpress
- GigE
- USB

Interface cards, optimised for image transfer between camera and computer.

osf.